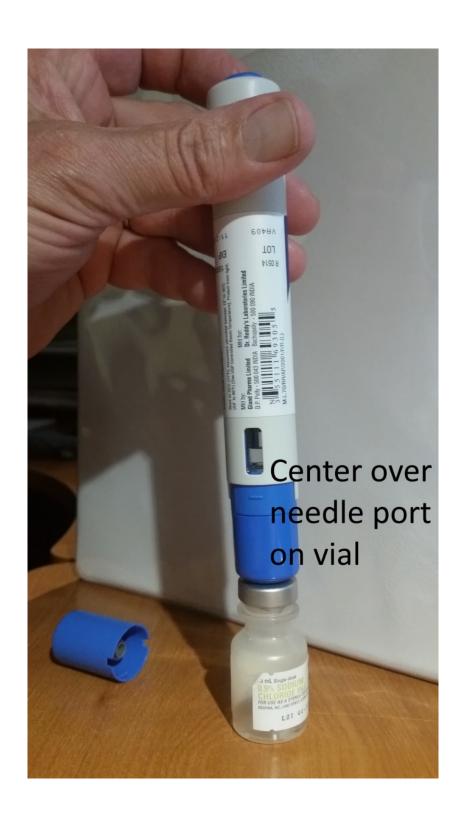

Here is an illustration of how to split the new style Obtain some empty sterile vials and 1 cc tubuclin syringes.

 $\underline{https://www.google.com/search?q=10ml+Sealed+Sterile+AMBER+Vials\&ie=utf-8\&oe=utf-8aled+Sterile+AMBER+Vials&ie=utf-8aled+Sterile+AMBER+Vials&ie=utf-8aled+Sterile+AMBER+Vials&ie=utf-8aled+Sterile+AMBER+Vials&ie=utf-8aled+Sterile+AMBER+Vials&ie=utf-8aled+Sterile+AMBER+Vials&ie=utf-8aled+Sterile+AMBER+Vials&ie=utf-8aled+Sterile+AMBER+Vials&ie=utf-8aled+Sterile+AMBER+Vials&ie=utf-8aled+Sterile+AMBER+Vials&ie=utf-8aled+Sterile+AMBER+Vials&ie=utf-8aled+Sterile+AMBER+Vials&ie=utf-8aled+Sterile+AMBER+Vials&ie=utf-8aled+Sterile+AMBER+Vials&ie=utf-8aled+Sterile+AMBER+Vials&ie=utf-8aled+Sterile+AMBER+Vials&ie=utf-8aled+Sterile+AMBER+Vials&ie=utf-8aled+Sterile+AMBER+Vials&ie=utf-8aled+Sterile+AMBER+Vials&ie=utf-8aled+Sterile+AMBER+Vials&ie=utf-8aled+Sterile+AMBER+Vials&ie=utf-8aled+Sterile+AMBER+Vials&ie=utf-8aled+Sterile+AMBER+Vials&ie=utf-8aled+Sterile+AMBER+Vials&ie=utf-8aled+Sterile+AMBER+Vials&ie=utf-8aled+Sterile+AMBER+Vials&ie=utf-8aled+Sterile+AMBER+Vials&ie=utf-8aled+Sterile+AMBER+Vials&ie=utf-8aled+Sterile+AMBER+Vials&ie=utf-8aled+Sterile+AMBER+Vials&ie=utf-8aled+Sterile+AMBER+Vials&ie=utf-8aled+Sterile+AMBER+Vials&ie=utf-8aled+Sterile+AMBER+Vials&ie=utf-8aled+Sterile+AMBER+Vials&ie=utf-8aled+Sterile+AMBER+Vials&ie=utf-8aled+Sterile+AMBER+Vials&ie=utf-8aled+Sterile+AMBER+Vials&ie=utf-8aled+Sterile+AMBER+Vials&ie=utf-8aled+Sterile+AMBER+Vials&ie=utf-8aled+Sterile+AMBER+Vials&ie=utf-8aled+Sterile+AMBER+Vials&ie=utf-8aled+Sterile+AMBER+Vials&ie=utf-8aled+Sterile+AMBER+Vials&ie=utf-8aled+Sterile+AMBER+Vials&ie=utf-8aled+Sterile+AMBER+Vials&ie=utf-8aled+Sterile+AMBER+Vials&ie=utf-8aled+Sterile+AMBER+Vials&ie=utf-8aled+Sterile+AMBER+Vials&ie=utf-8aled+Sterile+AMBER+Vials&ie=utf-8aled+Sterile+AMBER+Vials&ie=utf-8aled+Sterile+AMBER+Vials&ie=utf-8aled+Sterile+AMBER+Vials&ie=utf-8aled+Sterile+AMBER+Vials&ie=utf-8aled+Sterile+AMBER+Vials&ie=utf-8aled+Sterile+AMBER+Vials&ie=utf-8aled+Sterile+AMBER+Vials&ie=utf-8aled+Sterile+AMBER+Vials&ie=utf-8aled+Sterile+AMBER+Vials&ie=utf-8aled+Sterile+AMBER+Vials&ie=utf-8aled+Sterile+A$ 

https://www.google.com/search?q=1cc+syringes&ie=utf-8&oe=utf-8

This will take practice. Insert the 1cc syringe needle, then back it out almost all the way. Hold the bottle vertically and draw the plunger out to the .5 mark