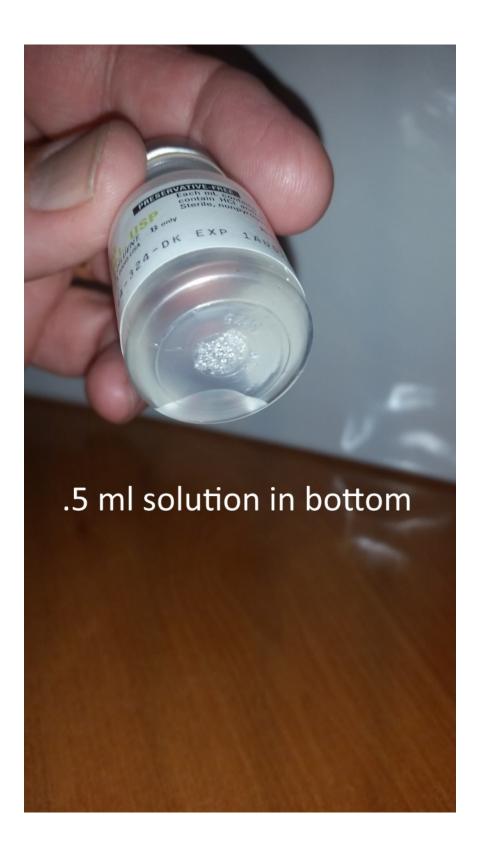

https://www.google.com/search?q=1cc+syringes&ie=utf-8&oe=utf-8

This will take practice. Insert the 1cc syringe needle, then back it out almost all the way. Hold the bottle vertically and draw the plunger out to the .5 mark