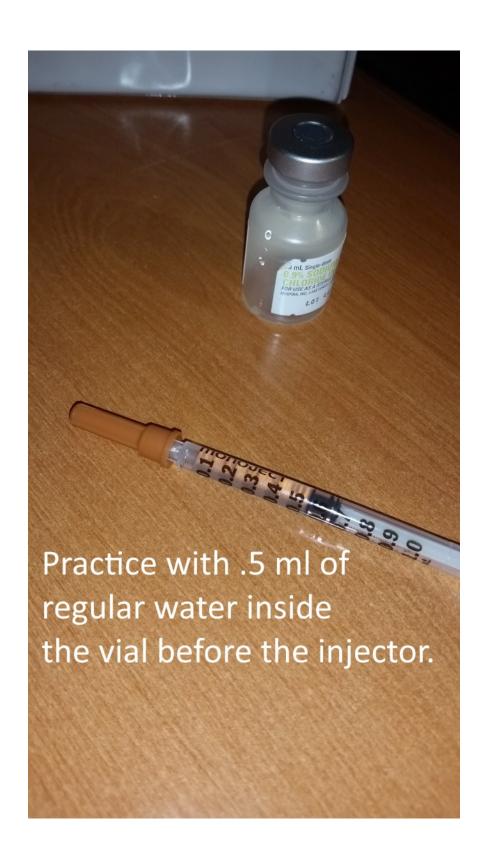

Here is an illustration of how to split the new style Obtain some empty sterile vials and 1 cc tubuclin syringes.

 $\underline{https://www.google.com/search?q=10ml+Sealed+Sterile+AMBER+Vials\&ie=utf-8\&oe=utf-8aled+Sterile+AMBER+Vials&ie=utf-8aled+Sterile+AMBER+Vials&ie=utf-8aled+Sterile+AMBER+Vials&ie=utf-8aled+Sterile+AMBER+Vials&ie=utf-8aled+Sterile+AMBER+Vials&ie=utf-8aled+Sterile+AMBER+Vials&ie=utf-8aled+Sterile+AMBER+Vials&ie=utf-8aled+Sterile+AMBER+Vials&ie=utf-8aled+Sterile+AMBER+Vials&ie=utf-8aled+Sterile+AMBER+Vials&ie=utf-8aled+Sterile+AMBER+Vials&ie=utf-8aled+Sterile+AMBER+Vials&ie=utf-8aled+Sterile+AMBER+Vials&ie=utf-8aled+Sterile+AMBER+Vials&ie=utf-8aled+Sterile+AMBER+Vials&ie=utf-8aled+Sterile+AMBER+Vials&ie=utf-8aled+Sterile+AMBER+Vials&ie=utf-8aled+Sterile+AMBER+Vials&ie=utf-8aled+Sterile+AMBER+Vials&ie=utf-8aled+Sterile+AMBER+Vials&ie=utf-8aled+Sterile+AMBER+Vials&ie=utf-8aled+Sterile+AMBER+Vials&ie=utf-8aled+Sterile+AMBER+Vials&ie=utf-8aled+Sterile+AMBER+Vials&ie=utf-8aled+Sterile+AMBER+Vials&ie=utf-8aled+Sterile+AMBER+Vials&ie=utf-8aled+Sterile+AMBER+Vials&ie=utf-8aled+Sterile+AMBER+Vials&ie=utf-8aled+Sterile+AMBER+Vials&ie=utf-8aled+Sterile+AMBER+Vials&ie=utf-8aled+Sterile+AMBER+Vials&ie=utf-8aled+Sterile+AMBER+Vials&ie=utf-8aled+Sterile+AMBER+Vials&ie=utf-8aled+Sterile+AMBER+Vials&ie=utf-8aled+Sterile+AMBER+Vials&ie=utf-8aled+Sterile+AMBER+Vials&ie=utf-8aled+Sterile+AMBER+Vials&ie=utf-8aled+Sterile+AMBER+Vials&ie=utf-8aled+Sterile+AMBER+Vials&ie=utf-8aled+Sterile+AMBER+Vials&ie=utf-8aled+Sterile+AMBER+Vials&ie=utf-8aled+Sterile+AMBER+Vials&ie=utf-8aled+Sterile+AMBER+Vials&ie=utf-8aled+Sterile+AMBER+Vials&ie=utf-8aled+Sterile+AMBER+Vials&ie=utf-8aled+Sterile+AMBER+Vials&ie=utf-8aled+Sterile+AMBER+Vials&ie=utf-8aled+Sterile+AMBER+Vials&ie=utf-8aled+Sterile+AMBER+Vials&ie=utf-8aled+Sterile+AMBER+Vials&ie=utf-8aled+Sterile+AMBER+Vials&ie=utf-8aled+Sterile+AMBER+Vials&ie=utf-8aled+Sterile+AMBER+Vials&ie=utf-8aled+Sterile+AMBER+Vials&ie=utf-8aled+Sterile+AMBER+Vials&ie=utf-8aled+Sterile+AMBER+Vials&ie=utf-8aled+Sterile+AMBER+Vials&ie=utf-8aled+Sterile+AMBER+Vials&ie=utf-8aled+Sterile+AMBER+Vials&ie=utf-8aled+Sterile+A$ 