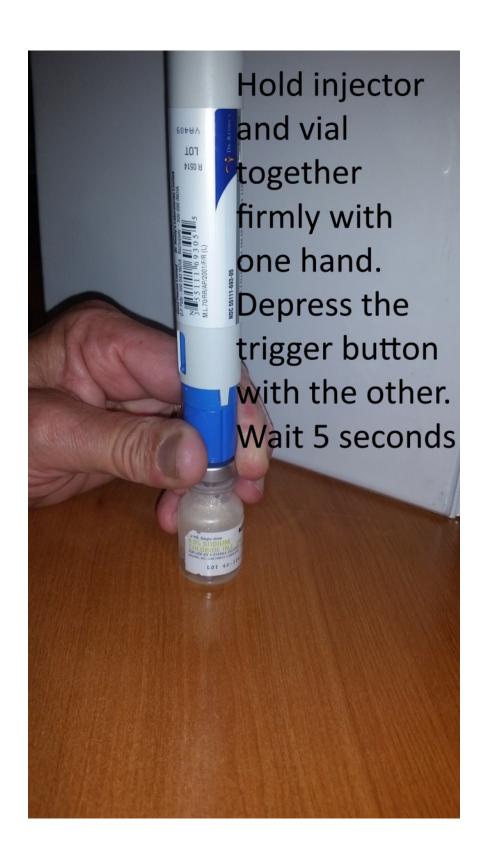

Here is an illustration of how to split the new style Obtain some empty sterile vials and 1 cc tubuclin syringes.

 $\underline{https://www.google.com/search?q=10ml+Sealed+Sterile+AMBER+Vials\&ie=utf-8\&oe=utf-8aled+Sterile+AMBER+Vials&ie=utf-8aled+Sterile+AMBER+Vials&ie=utf-8aled+Sterile+AMBER+Vials&ie=utf-8aled+Sterile+AMBER+Vials&ie=utf-8aled+Sterile+AMBER+Vials&ie=utf-8aled+Sterile+AMBER+Vials&ie=utf-8aled+Sterile+AMBER+Vials&ie=utf-8aled+Sterile+AMBER+Vials&ie=utf-8aled+Sterile+AMBER+Vials&ie=utf-8aled+Sterile+AMBER+Vials&ie=utf-8aled+Sterile+AMBER+Vials&ie=utf-8aled+Sterile+AMBER+Vials&ie=utf-8aled+Sterile+AMBER+Vials&ie=utf-8aled+Sterile+AMBER+Vials&ie=utf-8aled+Sterile+AMBER+Vials&ie=utf-8aled+Sterile+AMBER+Vials&ie=utf-8aled+Sterile+AMBER+Vials&ie=utf-8aled+Sterile+AMBER+Vials&ie=utf-8aled+Sterile+AMBER+Vials&ie=utf-8aled+Sterile+AMBER+Vials&ie=utf-8aled+Sterile+AMBER+Vials&ie=utf-8aled+Sterile+AMBER+Vials&ie=utf-8aled+Sterile+AMBER+Vials&ie=utf-8aled+Sterile+AMBER+Vials&ie=utf-8aled+Sterile+AMBER+Vials&ie=utf-8aled+Sterile+AMBER+Vials&ie=utf-8aled+Sterile+AMBER+Vials&ie=utf-8aled+Sterile+AMBER+Vials&ie=utf-8aled+Sterile+AMBER+Vials&ie=utf-8aled+Sterile+AMBER+Vials&ie=utf-8aled+Sterile+AMBER+Vials&ie=utf-8aled+Sterile+AMBER+Vials&ie=utf-8aled+Sterile+AMBER+Vials&ie=utf-8aled+Sterile+AMBER+Vials&ie=utf-8aled+Sterile+AMBER+Vials&ie=utf-8aled+Sterile+AMBER+Vials&ie=utf-8aled+Sterile+AMBER+Vials&ie=utf-8aled+Sterile+AMBER+Vials&ie=utf-8aled+Sterile+AMBER+Vials&ie=utf-8aled+Sterile+AMBER+Vials&ie=utf-8aled+Sterile+AMBER+Vials&ie=utf-8aled+Sterile+AMBER+Vials&ie=utf-8aled+Sterile+AMBER+Vials&ie=utf-8aled+Sterile+AMBER+Vials&ie=utf-8aled+Sterile+AMBER+Vials&ie=utf-8aled+Sterile+AMBER+Vials&ie=utf-8aled+Sterile+AMBER+Vials&ie=utf-8aled+Sterile+AMBER+Vials&ie=utf-8aled+Sterile+AMBER+Vials&ie=utf-8aled+Sterile+AMBER+Vials&ie=utf-8aled+Sterile+AMBER+Vials&ie=utf-8aled+Sterile+AMBER+Vials&ie=utf-8aled+Sterile+AMBER+Vials&ie=utf-8aled+Sterile+AMBER+Vials&ie=utf-8aled+Sterile+AMBER+Vials&ie=utf-8aled+Sterile+AMBER+Vials&ie=utf-8aled+Sterile+AMBER+Vials&ie=utf-8aled+Sterile+AMBER+Vials&ie=utf-8aled+Sterile+AMBER+Vials&ie=utf-8aled+Sterile+A$ 

https://www.google.com/search?q=1cc+syringes&ie=utf-8&oe=utf-8

This will take practice. Insert the 1cc syringe needle, then back it out almost all the way. Hold the bottle vertically and draw the plunger out to the .5 mark