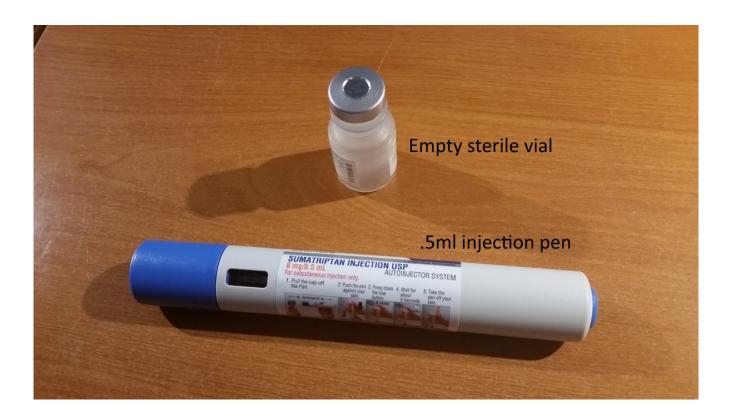

Here is an illustration of how to split the new style Obtain some empty sterile vials and 1 cc tubuclin syringes.

 $\underline{https://www.google.com/search?q=10ml+Sealed+Sterile+AMBER+Vials\&ie=utf-8\&oe=utf-8aled+Sterile+AMBER+Vials&ie=utf-8aled+Sterile+AMBER+Vials&ie=utf-8aled+Sterile+AMBER+Vials&ie=utf-8aled+Sterile+AMBER+Vials&ie=utf-8aled+Sterile+AMBER+Vials&ie=utf-8aled+Sterile+AMBER+Vials&ie=utf-8aled+Sterile+AMBER+Vials&ie=utf-8aled+Sterile+AMBER+Vials&ie=utf-8aled+Sterile+AMBER+Vials&ie=utf-8aled+Sterile+AMBER+Vials&ie=utf-8aled+Sterile+AMBER+Vials&ie=utf-8aled+Sterile+AMBER+Vials&ie=utf-8aled+Sterile+AMBER+Vials&ie=utf-8aled+Sterile+AMBER+Vials&ie=utf-8aled+Sterile+AMBER+Vials&ie=utf-8aled+Sterile+AMBER+Vials&ie=utf-8aled+Sterile+AMBER+Vials&ie=utf-8aled+Sterile+AMBER+Vials&ie=utf-8aled+Sterile+AMBER+Vials&ie=utf-8aled+Sterile+AMBER+Vials&ie=utf-8aled+Sterile+AMBER+Vials&ie=utf-8aled+Sterile+AMBER+Vials&ie=utf-8aled+Sterile+AMBER+Vials&ie=utf-8aled+Sterile+AMBER+Vials&ie=utf-8aled+Sterile+AMBER+Vials&ie=utf-8aled+Sterile+AMBER+Vials&ie=utf-8aled+Sterile+AMBER+Vials&ie=utf-8aled+Sterile+AMBER+Vials&ie=utf-8aled+Sterile+AMBER+Vials&ie=utf-8aled+Sterile+AMBER+Vials&ie=utf-8aled+Sterile+AMBER+Vials&ie=utf-8aled+Sterile+AMBER+Vials&ie=utf-8aled+Sterile+AMBER+Vials&ie=utf-8aled+Sterile+AMBER+Vials&ie=utf-8aled+Sterile+AMBER+Vials&ie=utf-8aled+Sterile+AMBER+Vials&ie=utf-8aled+Sterile+AMBER+Vials&ie=utf-8aled+Sterile+AMBER+Vials&ie=utf-8aled+Sterile+AMBER+Vials&ie=utf-8aled+Sterile+AMBER+Vials&ie=utf-8aled+Sterile+AMBER+Vials&ie=utf-8aled+Sterile+AMBER+Vials&ie=utf-8aled+Sterile+AMBER+Vials&ie=utf-8aled+Sterile+AMBER+Vials&ie=utf-8aled+Sterile+AMBER+Vials&ie=utf-8aled+Sterile+AMBER+Vials&ie=utf-8aled+Sterile+AMBER+Vials&ie=utf-8aled+Sterile+AMBER+Vials&ie=utf-8aled+Sterile+AMBER+Vials&ie=utf-8aled+Sterile+AMBER+Vials&ie=utf-8aled+Sterile+AMBER+Vials&ie=utf-8aled+Sterile+AMBER+Vials&ie=utf-8aled+Sterile+AMBER+Vials&ie=utf-8aled+Sterile+AMBER+Vials&ie=utf-8aled+Sterile+AMBER+Vials&ie=utf-8aled+Sterile+AMBER+Vials&ie=utf-8aled+Sterile+AMBER+Vials&ie=utf-8aled+Sterile+AMBER+Vials&ie=utf-8aled+Sterile+AMBER+Vials&ie=utf-8aled+Sterile+A$ 